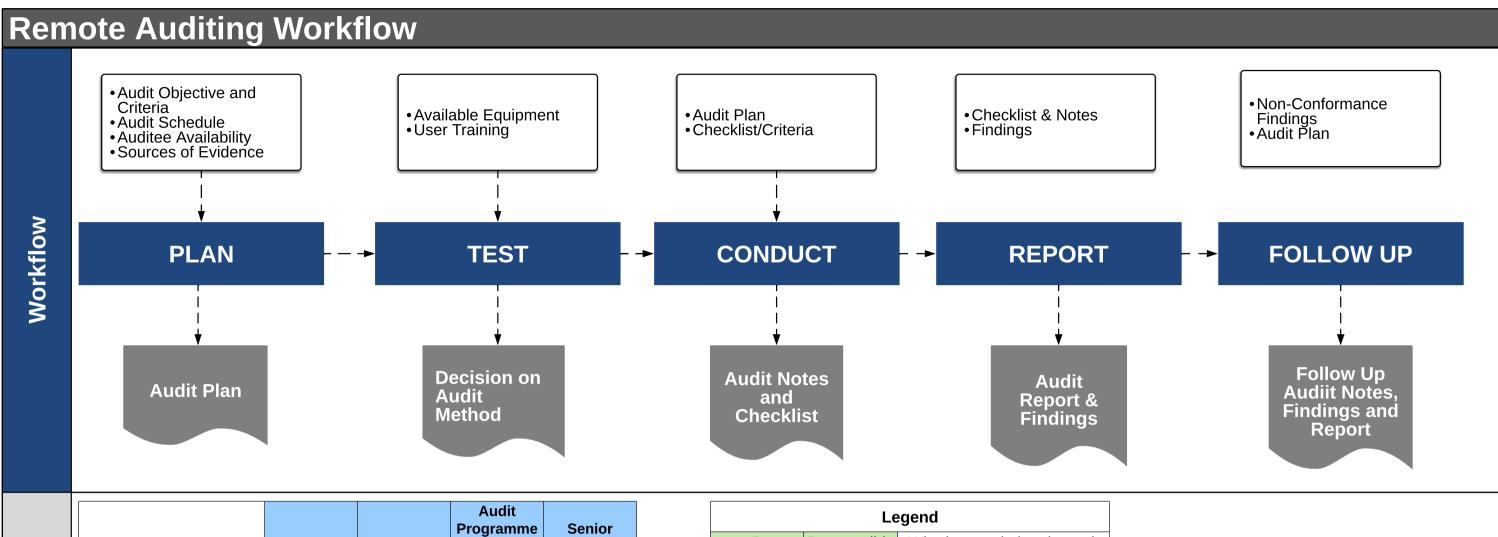

| Step                                       | Auditor | Auditee | Programme<br>Manager | Senior<br>Management |
|--------------------------------------------|---------|---------|----------------------|----------------------|
| Determine Audit Objective                  | R       | I       | А                    |                      |
| Review Audit Criiteria                     | R       |         |                      |                      |
| Review Sources of Evidence                 | R       |         |                      |                      |
| Confirm Communication<br>Equiipment        | R       | R       |                      |                      |
| Draft and Forward Audit<br>Plan            | R       |         |                      |                      |
| Test Communication<br>Equipment            | R       | R       |                      |                      |
| Audit Objective<br>Achievable?             | R       | R       | I                    | I                    |
| Opening Meetingd                           | R       | С       |                      |                      |
| Note Areas Where<br>Evidence Not Available | R       | С       | ı                    |                      |
| Closing Meeting                            | R       | С       |                      |                      |
| Communicate if Follow Up<br>Audit Required | R       | С       | ı                    | I                    |
| Draft, Review and<br>Diistribute Report    | R       | С       | С                    | I                    |
| Conduct Follow Up Audit (where NCRs)       | R       | R       | С                    | I                    |

Responsibilities

| Legend |             |                                                   |  |
|--------|-------------|---------------------------------------------------|--|
| R      | Responsible | Who is completing the task                        |  |
| А      | Accountable | Who is ultimatley responsible for the task        |  |
| С      | Consulted   | Who will be consulted about actions and decisions |  |
| I      | Informed    | Who will be informed about actions and decisions  |  |